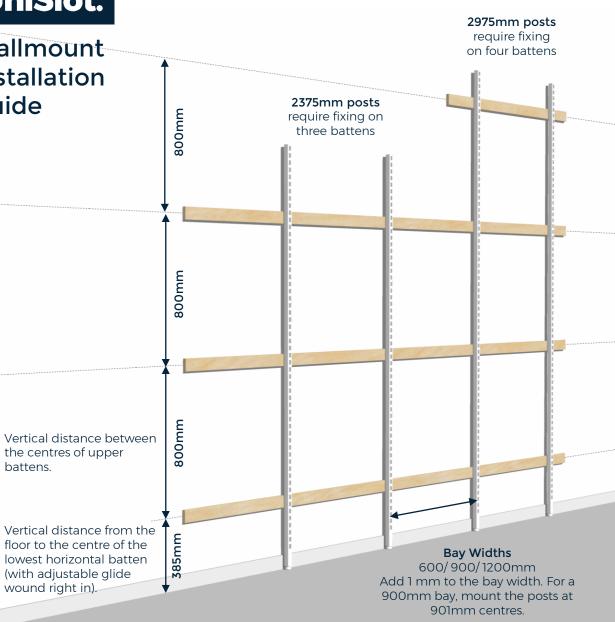

# **UniSlot**.

## Wallmount Installation Guide

the centres of upper

wound right in).

battens.

#### Recommended batten sizing: Approx. 68 x 19mm