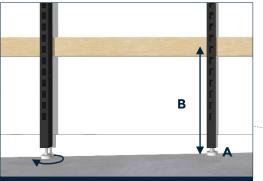

#### Tip 1

For an uneven floor, find the highest point using a spirit level (A). Use this point for measuring the mounting location of the first batten (B). Mount all posts level, then unwind the glides until they are touching the floor.